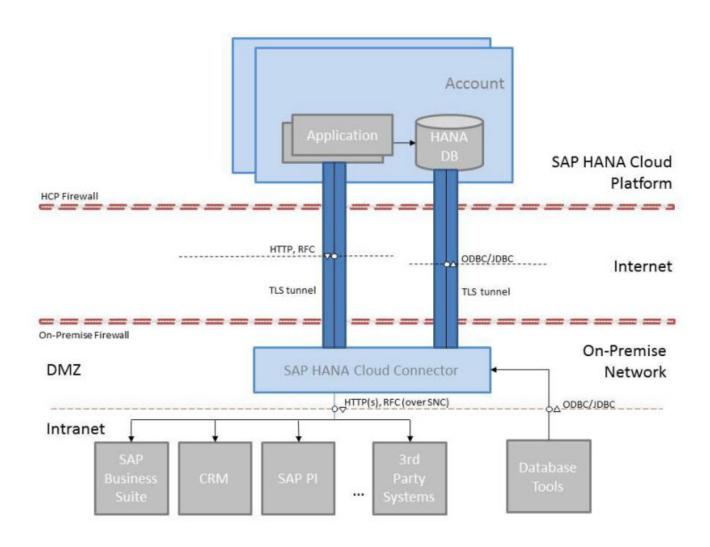

## **L** DOWNLOAD

### Hana Odbc Connection



Hana Odbc Connection

1/3

# **J** DOWNLOAD

2/3

Connect to the data source You can use the SAP HANA machine name and the SQL port number to connect to the data source if all of the right after are accurate for your site: Your SAP HANA data source is certainly a backed discharge, 2.. A file is certainly made in Users AppDataRoamingESRIDesktop ArcCatalog You can shift the link to another place; just become sure customers and programs that need to create a connection have read entry to the directory where you spot the connection file.. Connect to SAP HANA databases in Power BI Desktop To use SAP HANA, you must have the SAP HANA ODBC driver installed on the local.

For instance, if the completely qualified title of your SAP HANA server is usually myserver.

### hana odbc connection

hana o